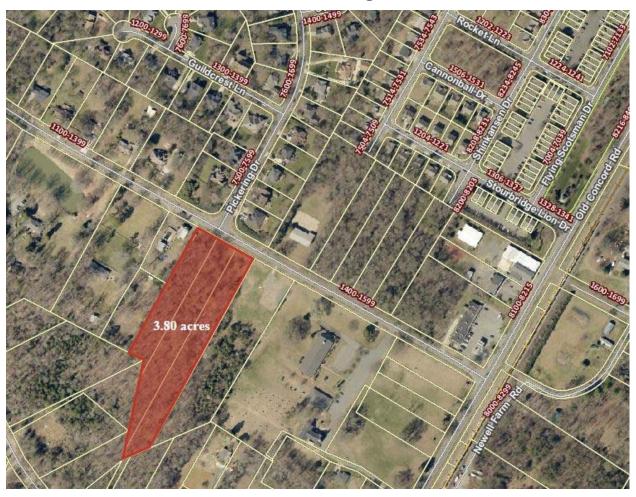

## 1400 Rocky River Road Charlotte NC 28213

## Vacant Land, Redevelopment Opportunity

Excellent location, 1.3 miles from the light rail, 3 miles from UNCC

-Approx. 3.8 acre site

-Zoned R3, Residential

- Gentle topography

**Babak Emadi, Broker** 704-373-1101 bemadi@providencecommercial.com