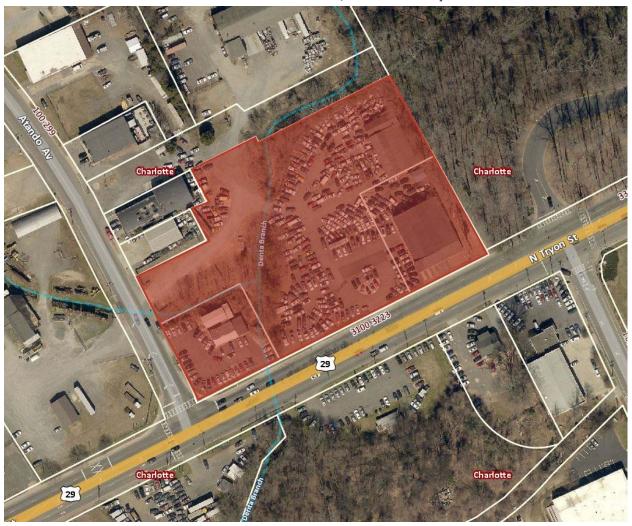

## 3101, 3115 & 3217 North Tryon St.

## 3.8 Acres, Commercial, Mix-Use Development Opportunity

1/4 mile from 36th St. transit station, 2 miles to Uptown Charlotte

-3 Parcels, 2 owners, Approx. 3.8 acres

-Zoned I1 & I2, Industrial

**Babak Emadi, Broker** 704-373-1101 bemadi@providencecommercial.com

Chris Wannamaker, Broker 704-373-1181 Cwannamaker@providencecommercial.com -5 min Walk to 36th St. NoDa Light Rail Station
-2 Miles from Uptown Charlotte
-Signalized Corner, 24000 VPD
- 550' of North Tryon frontage

-3 Warehouse Buildings, Approx. 17,670 sf

-Properties are partially in Regulated Floodplain, which can be mitigated

Providence Commercial Real Estate Advisors, LLC | 1307 West Morehead St., Suite 107 | Charlotte, North Carolina 28208