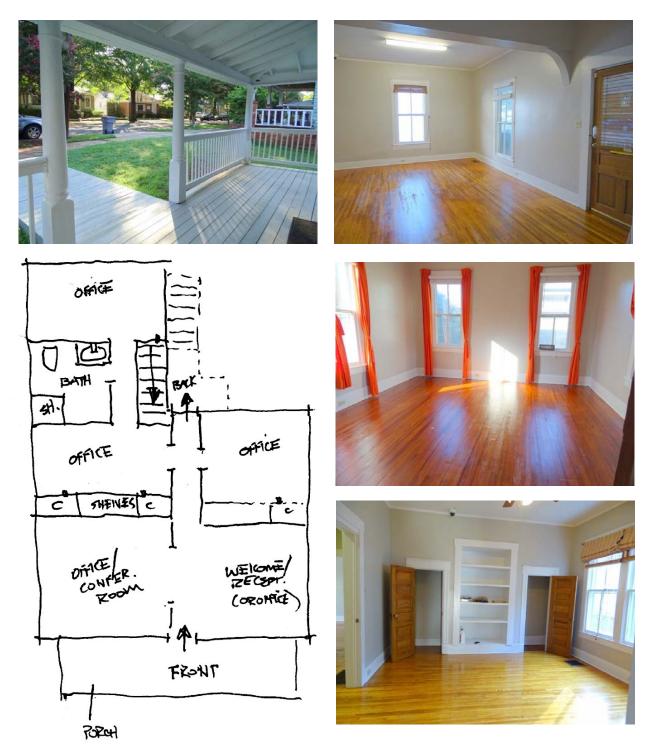

worth within Walking distance of Lots of Amenities and Lunch Places. Easy Access around Midtown (2 blocks from East Bv and 2 blocks from South Bv).

-Upstairs (1,429sf) is Built-Out Office with Beautiful Hardwoods and High Ceilings... 1 Conference Room, A Welcome Area (or office) and 3 Additional Private Offices. 1 Bathroom w/ Working Shower.

-Additional space downstairs can potentially be built out as well, used as storage (existing drive-in door) or not at all and the Landlord will lease separately. (Total Avail. = 3114sf)

-Plenty of Free Parking out Back w/ on-street Parking on E. Worthington Ave.