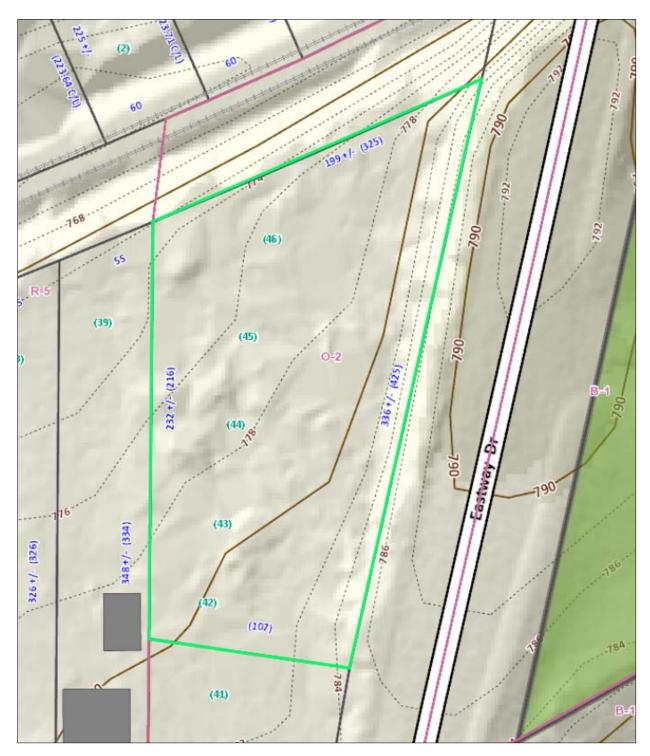

## 426 Eastway Drive

## .915 Acres: Land for SALE

Perfect for a Business Owner to Build or an Investor to do a Build to Suit!

Providence Commercial Real Estate Advisors, LLC | 1307 West Morehead St., Suite 107 | Charlotte, North Carolina 28208