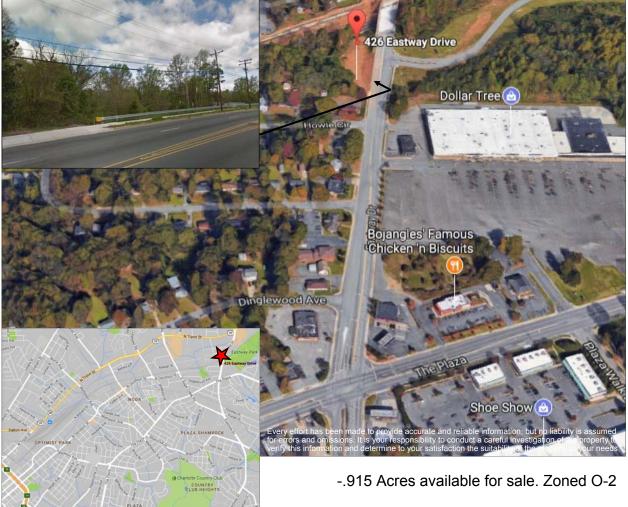

## 426 Eastway Drive

## .915 Acres: Land for SALE

Perfect for a Business Owner to Build or an Investor to do a Build to Suit!

Clay Durkin, Broker 704-373-2114 cdurkin@providencecommercial.com

Chris Wannamaker, Broker 704-373-1181 cwannamaker@providencecommercial.com

-Great opportunity for a business owner to build a building or a developer to do a build

-The site is close to NODA and directly on Eastway Drive midway between N. Tryon St. and The Plaza.

-Site is across from "Eastway Park".