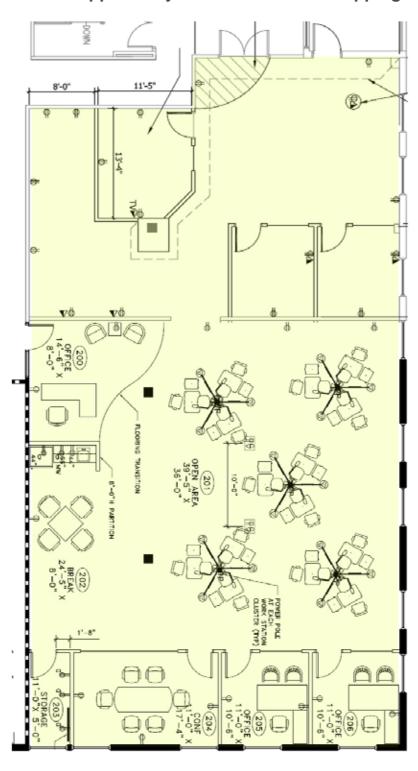

- -Unique Office Condo Purchase Opportunity in the Exciting and Dynamic Park Road Shopping Center Area just 10-15 minutes from Upton Charlotte... Very Convenient to SouthEnd, Dilworth, Southpark and Myers Park. Tons of area amenities including restaurants, bars + many different forms of retail. Montford Drive in fact is just a 5-minute walk and Park Rd. Shopping Center is a 3 to 5 minute drive.
- -Excellent Signage Exposure on the Exterior of the Building on a Well-Traveled Corridor. Plenty of onsite Free Parking. Zoning is 'NS'.
- -Build-Out works as either General Office or Creative Office Space.... High Ceilings to the deck and exposed hard ducts. Layout is a combination of Open Areas and Private Offices. The total available space is 4,195rsf but either condo can easily be separated and leased out if needed. Suite 210 is 1,513rsf & Suite 220 is 2,682rsf. Beautiful Onsite furniture can remain and be sold at a great value.