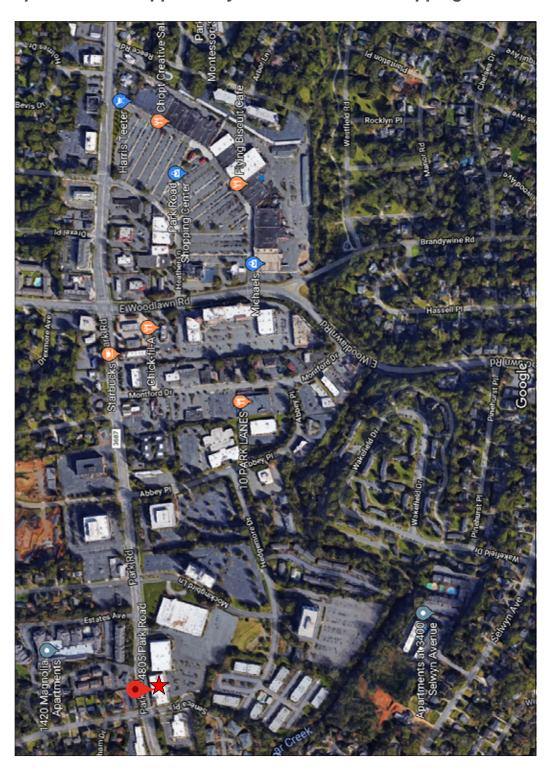

- -Unique Office Condo Purchase Opportunity in the Exciting and Dynamic Park Road Shopping Center Area just 10-15 minutes from Upton Charlotte... Very Convenient to SouthEnd, Dilworth, Southpark and Myers Park. Tons of area amenities including restaurants, bars + many different forms of retail. Montford Drive in fact is just a 5-minute walk and Park Rd. Shopping Center is a 3 to 5 minute drive.
- -Excellent Signage Exposure on the Exterior of the Building on a Well-Traveled Corridor. Plenty of onsite Free Parking. Zoning is 'NS'.
- -Build-Out works as either General Office or Creative Office Space.... High Ceilings to the deck and exposed hard ducts. Layout is a combination of Open Areas and Private Offices. The total available space is 4,195rsf but either condo can easily be separated and leased out if needed. Suite 210 is 1,513rsf & Suite 220 is 2,682rsf. Beautiful Onsite furniture can remain and be sold at a great value.