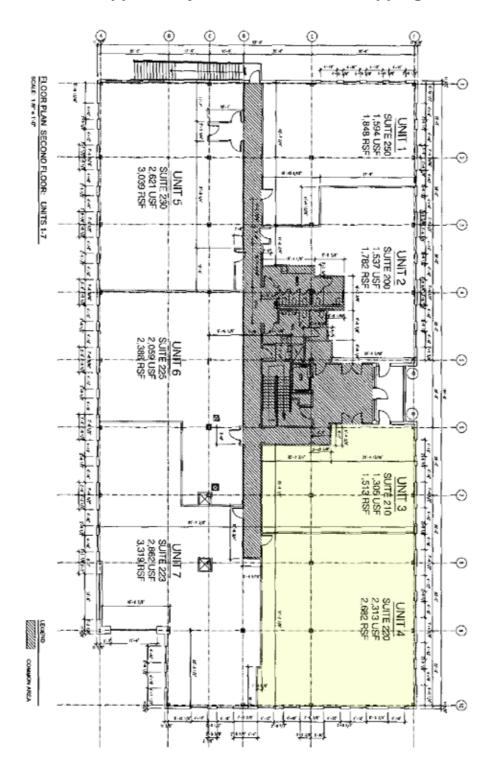

- -Unique Office Condo Purchase Opportunity in the Exciting and Dynamic Park Road Shopping Center Area just 10-15 minutes from Upton Charlotte... Very Convenient to SouthEnd, Dilworth, Southpark and Myers Park. Tons of area amenities including restaurants, bars + many different forms of retail. Montford Drive in fact is just a 5-minute walk and Park Rd. Shopping Center is a 3 to 5 minute drive.
- -Excellent Signage Exposure on the Exterior of the Building on a Well-Traveled Corridor. Plenty of onsite Free Parking. Zoning is 'NS'.
- -Build-Out works as either General Office or Creative Office Space.... High Ceilings to the deck and exposed hard ducts. Layout is a combination of Open Areas and Private Offices. The total available space is 4,195rsf but either condo can easily be separated and leased out if needed. Suite 210 is 1,513rsf & Suite 220 is 2,682rsf. Beautiful Onsite furniture can remain and be sold at a great value.