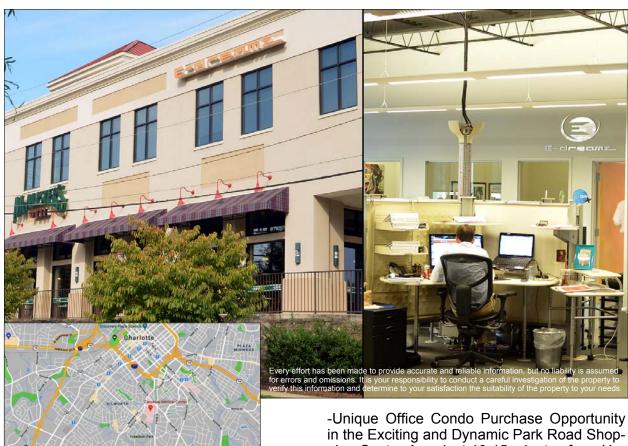

- -Unique Office Condo Purchase Opportunity in the Exciting and Dynamic Park Road Shopping Center Area just 10-15 minutes from Upton Charlotte... Very Convenient to SouthEnd, Dilworth, Southpark and Myers Park. Tons of area amenities including restaurants, bars + many different forms of retail. Montford Drive in fact is just a 5-minute walk and Park Rd. Shopping Center is a 3 to 5 minute drive.
- -Excellent Signage Exposure on the Exterior of the Building on a Well-Traveled Corridor. Plenty of onsite Free Parking. Zoning is 'NS'.
- -Build-Out works as either General Office or Creative Office Space.... High Ceilings to the deck and exposed hard ducts. Layout is a combination of Open Areas and Private Offices. The total available space is 4,195rsf but either condo can easily be separated and leased out if needed. Suite 210 is 1,513rsf & Suite 220 is 2,682rsf. Beautiful Onsite furniture can remain and be sold at a great value.