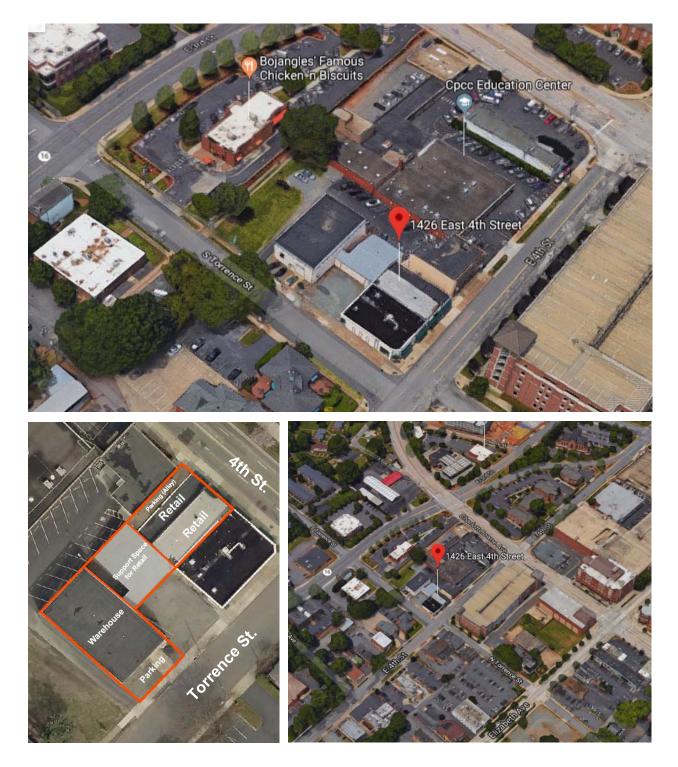

-The property currently consists of storefront retail with great street presence & signage exposure as well as a contiguous warehouse to the rear with a substantial drive-in door. The 4th St. building is 4,391 sf. The warehouse at 108 S. Torrence St. is 4,310 sf. For a long-term lease deal with a very well-qualified operator, the owner is open to tearing down the warehouse in order to provide parking support for the retail building. (3-4 parking spots currently).

The property is nestled between 4 anchor destinations: Central CPCC campus, Novant Health Medical Campus on Randolph Rd, Metropolitan Midtown's Mixed-use Site and the Elizabeth Neighborhood. Immediate neighbors are Domino's Pizza, CPCC Bookstore, CPCC Admin Bldg and Woodie's Auto on the corner.