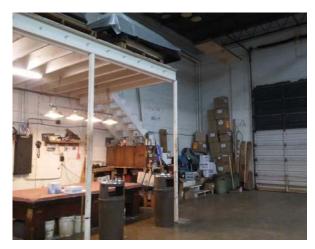

#### 4,310-8,701sf: Retail + Warehouse Space for LEASE

Unique Leasing Opportunity with Fantastic Visibility!

Providence Commercial Real Estate Advisors, LLC | 1307 West Morehead St., Suite 107 | Charlotte, North Carolina 28208

-The property currently consists of storefront retail with great street presence & signage exposure as well as a contiguous warehouse to the rear with a substantial drive-in door. The 4th St. building is 4,391 sf. The warehouse at 108 S. Torrence St. is 4,310 sf. For a long-term lease deal with a very well-qualified operator, the owner is open to tearing down the warehouse in order to provide parking support for the retail building. (3-4 parking spots currently).