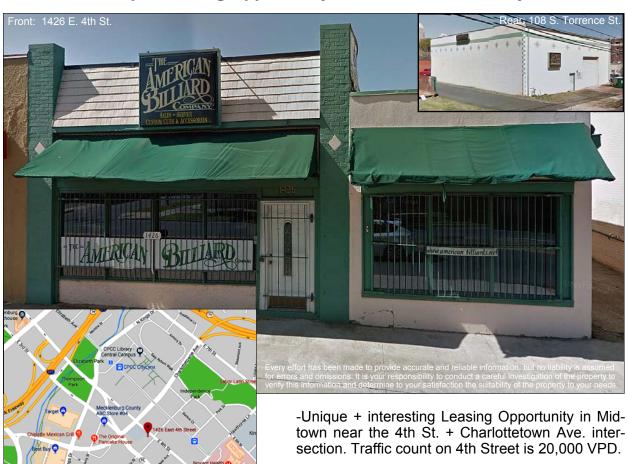

#### 4,310-8,701sf: Retail + Warehouse Space for LEASE

Unique Leasing Opportunity with Fantastic Visibility!

Clay Durkin, Broker 704-373-2114 cdurkin@providencecommercial.com

Chris Wannamaker, Broker 704-373-1181 cwannamaker@providencecommercial.com

-The property currently consists of storefront retail with great street presence & signage exposure as well as a contiguous warehouse to the rear with a substantial drive-in door. The 4th St. building is 4,391 sf. The warehouse at 108 S. Torrence St. is 4,310 sf. For a long-term lease deal with a very well-qualified operator, the owner is open to tearing down the warehouse in order to provide parking support for the retail building. (3-4 parking spots currently).