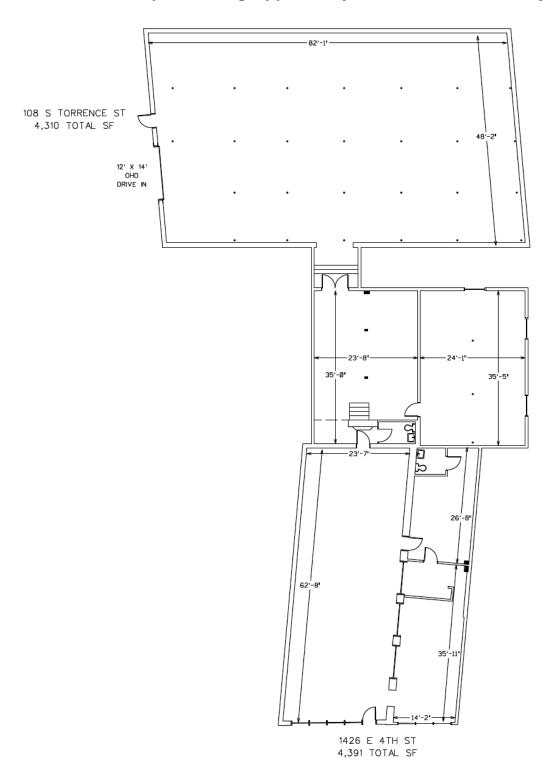

-The property currently consists of storefront retail with great street presence & signage exposure as well as a contiguous warehouse to the rear with a substantial drive-in door. The 4th St. building is 4,391 sf. The warehouse at 108 S. Torrence St. is 4,310 sf. For a long-term lease deal with a very well-qualified operator, the owner is open to tearing down the warehouse in order to provide parking support for the retail building. (3-4 parking spots currently).