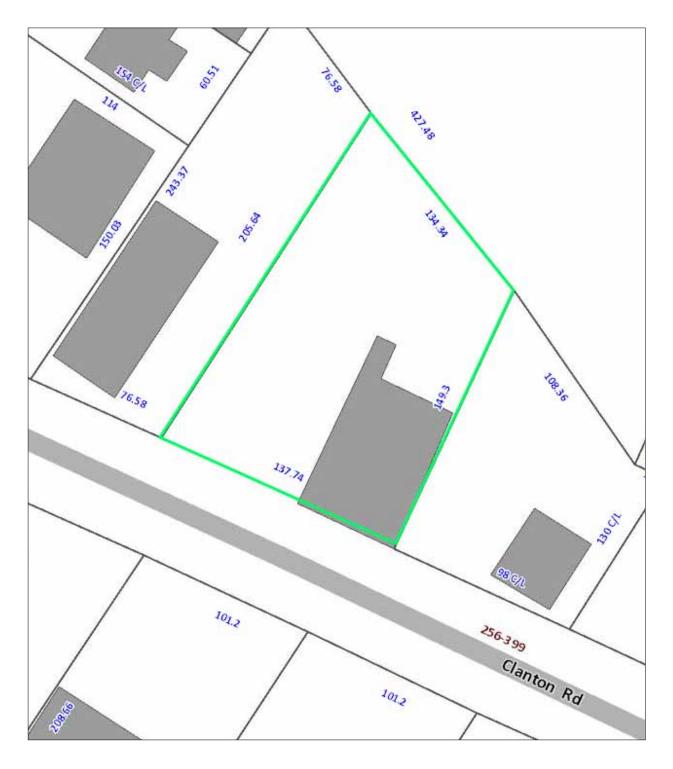

Chris Wannamaker, Broker 704-373-1181 cwannamaker@providencecommercial.com

-Unique Stand-Alone Building Purchase Opportunity in Lower SouthEnd (LOSO) directly on Clanton Road in between South Blvd. & S. Tryon Street. Site is close to the Scaleybark Stop on the Light Rail & the Future 'South Village' Development (Pulte Homes already has begun Townhomes).

-Per the tax records: +/-7,320tsf (Heated +/-4,200sf, Land +/-22,215sf). Nearby Businesses include a Cider Brewery & Crossfit Gym. Area is poised for great growth. Building flexibly can accommodate 1 or 2 retail/office users as there are 2 separate beautiful wooden barrel rooves (w/ cool steel trusses) on either side of the structure. Buildings were built respectively in ~1952 + ~1962. Great opportunity as well for a deck at the rear for restaurants, breweries or even office users below.

-Zoning is 1-2. Great Parking Opportunity to the side of the structure as well as potential to the rear property line... Fantastic Signage Opportunity. One Side Dock w/ Platform + Two Drivein Doors at the rear of the bottom floor. There is also an additional attached storage structure at the rear.