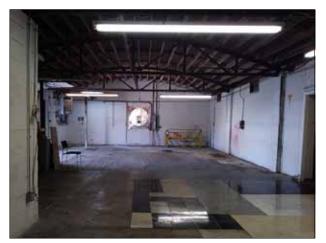

-Per the tax records: +/-7,320tsf (Heated +/-4,200sf, Land +/-22,215sf). Nearby Businesses include a Cider Brewery & Crossfit Gym. Area is poised for great growth. Building flexibly can accommodate 1 or 2 retail/office users as there are 2 separate beautiful wooden barrel rooves (w/ cool steel trusses) on either side of the structure. Buildings were built respectively in ~1952 + ~1962. Great opportunity as well for a deck at the rear for restaurants, breweries or even office users below.

-Zoning is 1-2. Great Parking Opportunity to the side of the structure as well as potential to the rear property line... Fantastic Signage Opportunity. One Side Dock w/ Platform + Two Drivein Doors at the rear of the bottom floor. There is also an additional attached storage structure at the rear.