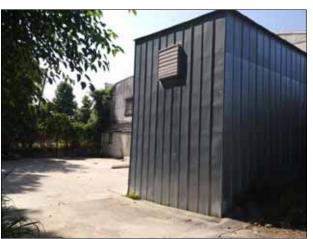

-Zoning is 1-2. Great Parking Opportunity to the side of the structure as well as potential to the rear property line... Fantastic Signage Opportunity. One Side Dock w/ Platform + Two Drivein Doors at the rear of the bottom floor. There is also an additional attached storage structure at the rear.