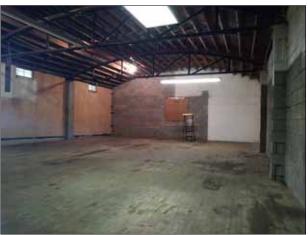

-Per the tax records: +/-7,320tsf (Heated +/-4,200sf, Land +/-22,215sf). Nearby Businesses include a Cider Brewery & Crossfit Gym. Area is poised for great growth. Building flexibly can accommodate 1 or 2 retail/office users as there are 2 separate beautiful wooden barrel rooves (w/ cool steel trusses) on either side of the structure. Buildings were built respectively in ~1952 + ~1962. Great opportunity as well for a deck at the rear for restaurants, breweries or even office users below.

-Zoning is 1-2. Great Parking Opportunity to the side of the structure as well as potential to the rear property line... Fantastic Signage Opportunity. One Side Dock w/ Platform + Two Drivein Doors at the rear of the bottom floor. There is also an additional attached storage structure at the rear.