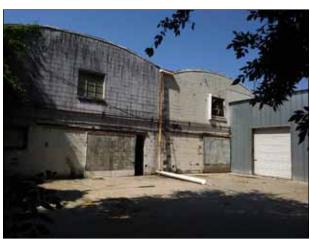

#### +/- 7,320tsf: Building for SALE in Lower SouthEnd (LOSO)

Great Opportunity near the Rail Line (Scaleybark Stop) + 'South Village' Project!

Clay Durkin, Broker 704-373-2114 cdurkin@providencecommercial.com

-Per the tax records: +/-7,320tsf (Heated +/-4,200sf, Land +/-22,215sf). Nearby Businesses include a Cider Brewery & Crossfit Gym. Area is poised for great growth. Building flexibly can accommodate 1 or 2 retail/office users as there are 2 separate beautiful wooden barrel rooves (w/ cool steel trusses) on either side of the structure. Buildings were built respectively in ~1952 + ~1962. Great opportunity as well for a deck at the rear for restaurants, breweries or even office users below.

-Zoning is 1-2. Great Parking Opportunity to the side of the structure as well as potential to the rear property line... Fantastic Signage Opportunity. One Side Dock w/ Platform + Two Drivein Doors at the rear of the bottom floor. There is also an additional attached storage structure at the rear.