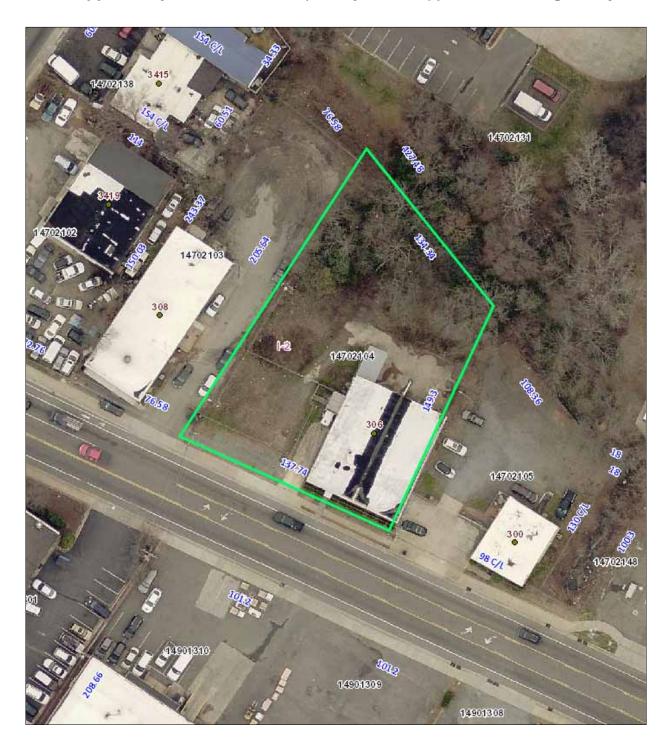

Chris Wannamaker, Broker 704-373-1181 cwannamaker@providencecommercial.com

-Unique Stand-Alone Building Purchase Opportunity in Lower SouthEnd (LOSO) directly on Clanton Road in between South Blvd. & S. Tryon Street. Site is close to the Scaleybark Stop on the Light Rail & the Future 'South Village' Development (Pulte Homes already has begun Townhomes).

-Per the tax records: +/-7,320tsf (Heated +/-4,200sf, Land +/-22,215sf). Nearby Businesses include a Cider Brewery & Crossfit Gym. Area is poised for great growth. Building flexibly can accommodate 1 or 2 retail/office users as there are 2 separate beautiful wooden barrel rooves (w/ cool steel trusses) on either side of the structure. Buildings were built respectively in ~1952 + ~1962. Great opportunity as well for a deck at the rear for restaurants, breweries or even office users below.

-Zoning is 1-2. Great Parking Opportunity to the side of the structure as well as potential to the rear property line... Fantastic Signage Opportunity. One Side Dock w/ Platform + Two Drivein Doors at the rear of the bottom floor. There is also an additional attached storage structure at the rear.