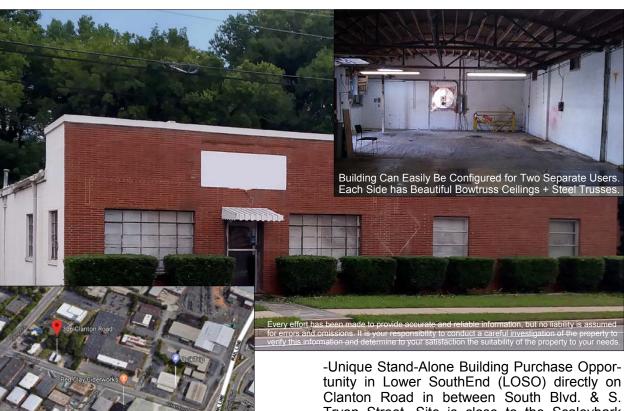

Chris Wannamaker, Broker 704-373-1181 cwannamaker@providencecommercial.com

-Unique Stand-Alone Building Purchase Opportunity in Lower SouthEnd (LOSO) directly on Clanton Road in between South Blvd. & S. Tryon Street. Site is close to the Scaleybark Stop on the Light Rail & the Future 'South Village' Development (Pulte Homes already has begun Townhomes).

-Per the tax records: +/-7,320tsf (Heated +/-4,200sf, Land +/-22,215sf). Nearby Businesses include a Cider Brewery & Crossfit Gym. Area is poised for great growth. Building flexibly can accommodate 1 or 2 retail/office users as there are 2 separate beautiful wooden barrel rooves (w/ cool steel trusses) on either side of the structure. Buildings were built respectively in ~1952 + ~1962. Great opportunity as well for a deck at the rear for restaurants, breweries or even office users below.

-Zoning is 1-2. Great Parking Opportunity to the side of the structure as well as potential to the rear property line... Fantastic Signage Opportunity. One Side Dock w/ Platform + Two Drivein Doors at the rear of the bottom floor. There is also an additional attached storage structure at the rear.