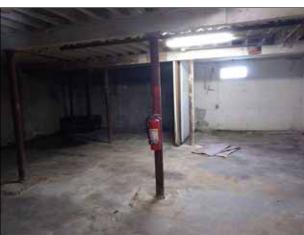

-Per the tax records: +/-7,320tsf (Heated +/-4,200sf, Land +/-22,215sf). Nearby Businesses include a Cider Brewery & Crossfit Gym. Area is poised for great growth. Building flexibly can accommodate 1 or 2 retail/office users as there are 2 separate beautiful wooden barrel rooves (w/ cool steel trusses) on either side of the structure. Buildings were built respectively in ~1952 + ~1962. Great opportunity as well for a deck at the rear for restaurants, breweries or even office users below.

-Zoning is 1-2. Great Parking Opportunity to the side of the structure as well as potential to the rear property line... Fantastic Signage Opportunity. One Side Dock w/ Platform + Two Drivein Doors at the rear of the bottom floor. There is also an additional attached storage structure at the rear.