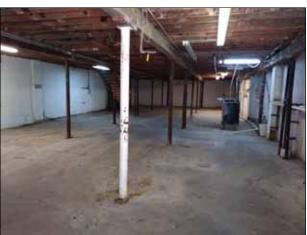

-Per the tax records: +/-7,320tsf (Heated +/-4,200sf, Land +/-22,215sf). Nearby Businesses include a Cider Brewery & Crossfit Gym. Area is poised for great growth. Building flexibly can accommodate 1 or 2 retail/office users as there are 2 separate beautiful wooden barrel rooves (w/ cool steel trusses) on either side of the structure. Buildings were built respectively in ~1952 + ~1962. Great opportunity as well for a deck at the rear for restaurants, breweries or even office users below.

-Zoning is 1-2. Great Parking Opportunity to the side of the structure as well as potential to the rear property line... Fantastic Signage Opportunity. One Side Dock w/ Platform + Two Drivein Doors at the rear of the bottom floor. There is also an additional attached storage structure at the rear.