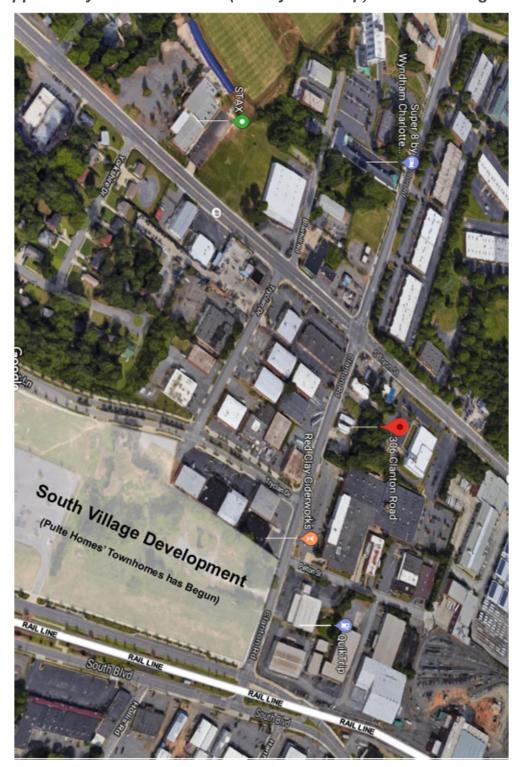

Chris Wannamaker, Broker 704-373-1181 cwannamaker@providencecommercial.com

-Unique Stand-Alone Building Purchase Opportunity in Lower SouthEnd (LOSO) directly on Clanton Road in between South Blvd. & S. Tryon Street. Site is close to the Scaleybark Stop on the Light Rail & the Future 'South Village' Development (Pulte Homes already has begun Townhomes).