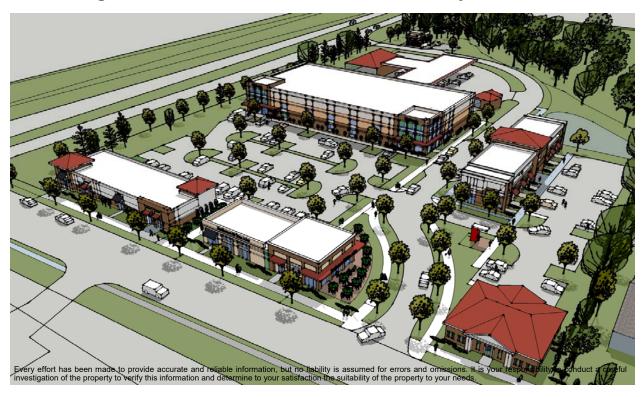

### Harris Station - 2010 Rocky River Road

#### 15,000 SF Retail and 5,000 SF Office For Lease

Signalized Intersection on W.T. Harris at Rocky River Road

-Zoned Business Development and

-Signalized Intersection

-50,000 cars per day on W. T Harris Blvd

-100,000 SF Entitled Storage

-15,000 SF of Retail

- 5,000 SF of Office

- Over 450 Feet Fronting W. T Harris

- 5.5/1000 Parking Ratio for Retail and Office

**Neighborhood Services** 

Babak Emadi, Broker 704-373-1101 bemadi@providencecommercial.com