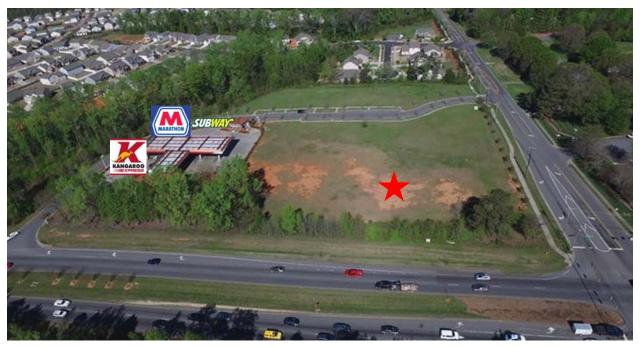

## Harris Station - 2010 Rocky River Road

## 15,000 SF Retail and 5,000 SF Office For Lease Signalized Intersection on W.T. Harris at Rocky River Road

Providence Commercial Real Estate Advisors, LLC | 1307 West Morehead St., Suite 107 | Charlotte, North Carolina 28208