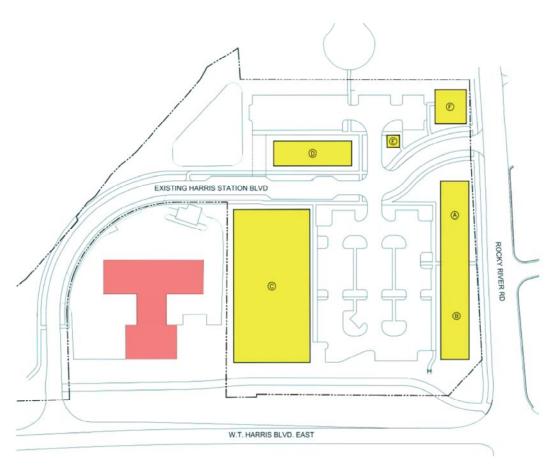

-100,000 SF Entitled Storage

-15,000 SF of Retail

- 5,000 SF of Office

- Over 450 Feet Fronting W. T Harris

- 5.5/1000 Parking Ratio for Retail and Office

**Neighborhood Services** 

Babak Emadi, Broker 704-373-1101 bemadi@providencecommercial.com