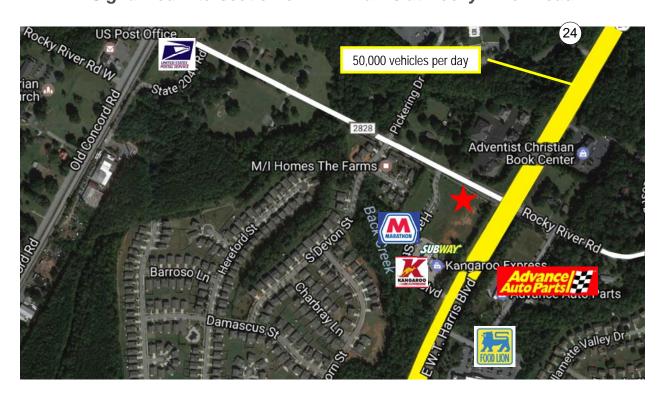

#### 15,000 SF Retail and 5,000 SF Office For Lease

Signalized Intersection on W.T. Harris at Rocky River Road

-Zoned Business Development and

-Signalized Intersection

-50,000 cars per day on W. T Harris Blvd