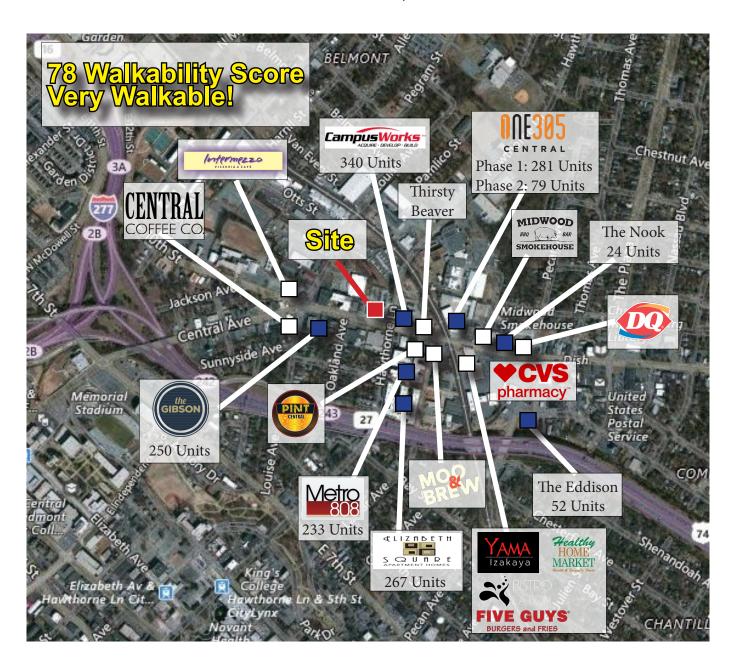

- Currently entitled for 166,000 SF of office, retail, and storage

- 78 Walkability Score. Very Walkable!

- Zoned Mudd-O

- Located on Streetcar corridor currently under construction

- 25,000 cars per day on Central Avenue and 9,400 on Hawthorne Lane