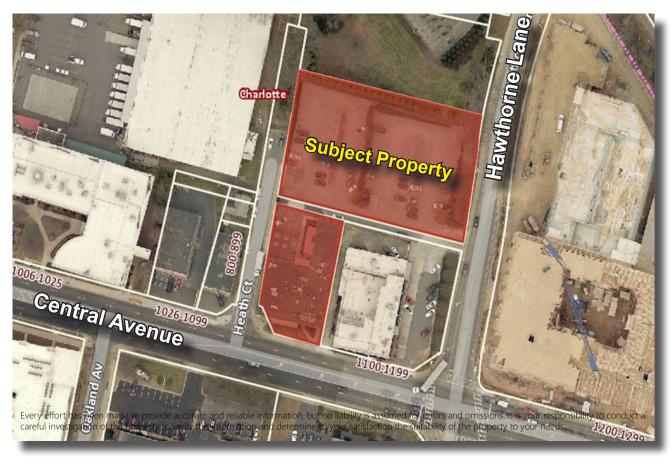

- 1.24± acres; 1.50± acres with alley

Providence Commercial Real Estate Advisors, LLC | 1307 West Morehead St., Suite 107 | Charlotte, North Carolina 28208