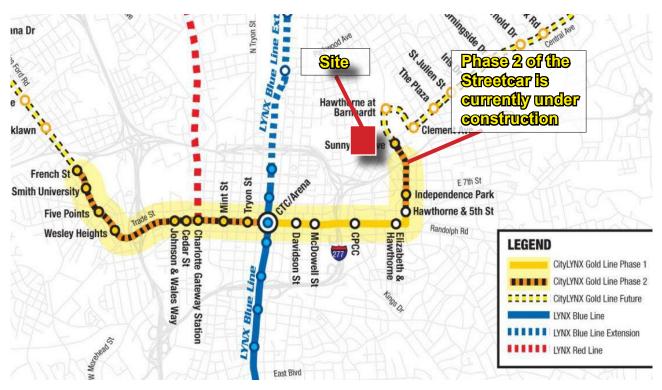

- Currently entitled for 166,000 SF of office, retail, and storage

- 78 Walkability Score. Very Walkable!

- Zoned Mudd-O

- Located on Streetcar corridor currently under construction

- 25,000 cars per day on Central Avenue and 9,400 on Hawthorne Lane