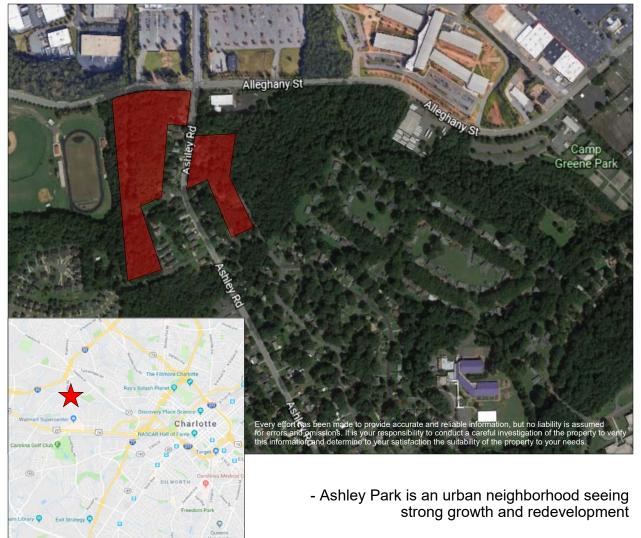

## Ashley Rd. & Alleghany St. Corner

### **Approximately 9.5 Acres For Sale**

Multifamily Assemblage in Ashley Park

-Approximately 6.25 acres zoned R-12 and approximately 3.25 acres zoned R-17

-8 minutes from Uptown

-Great proximity to schools

- Several MF, Townhome and Senior Living projects in planning stages nearby

- Approximately 13 acres can be combined with this property for total of roughly 22.5 acres

**Chris Wannamaker, Principal** 704-373-1181 cwannamaker@providencecommercial.com