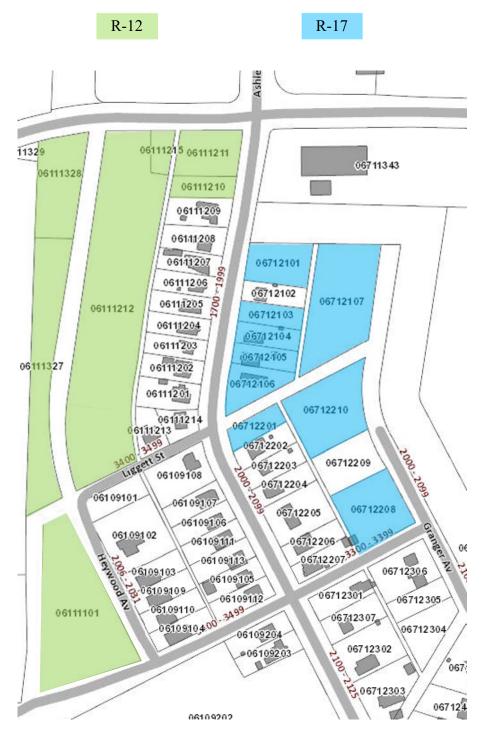

### **Approximately 9.5 Acres For Sale**

Multifamily Assemblage in Ashley Park

-Approximately 6.25 acres zoned R-12 and approximately 3.25 acres zoned R-17

-8 minutes from Uptown

-Great proximity to schools

### **Approximately 9.5 Acres For Sale**

Multifamily Assemblage in Ashley Park

Approximately 6.25 acres zoned R-12 and approximately 3.25 acres zone R-17

Providence Commercial Real Estate Advisors, LLC | 1307 West Morehead St., Suite 107 | Charlotte, North Carolina 28208