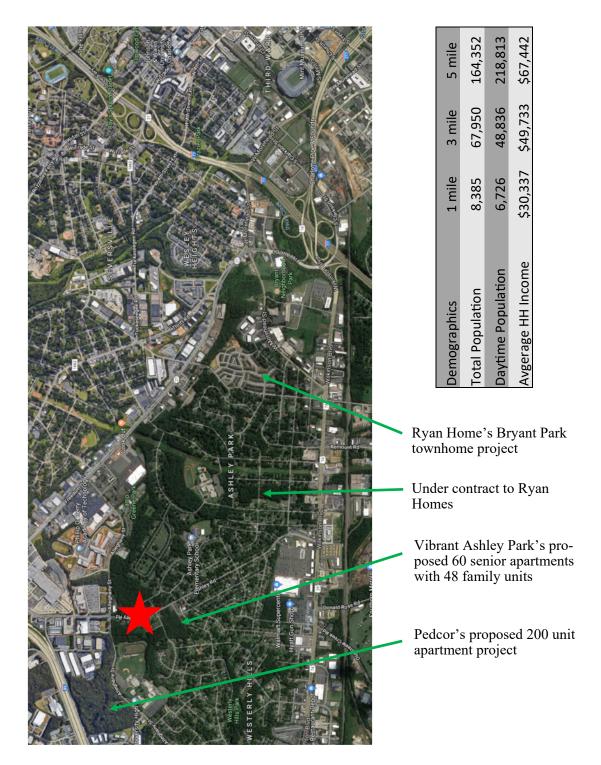

- Several MF, Townhome and Senior Living projects in planning stages nearby

- Approximately 13 acres can be combined with this property for total of roughly 22.5 acres

**Chris Wannamaker, Principal** 704-373-1181 cwannamaker@providencecommercial.com