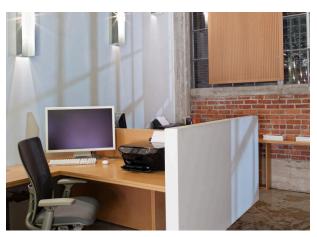

#### Winner of 2013 AIA Honor Award

1st Floor Suite (#105) consists of: 7 Custom Work Stations, Kitchen, Conference Room, File/Admin/Storage Area, and Credenza. MDF Cabinets, Conference Table, and Custom Light Fixtures by Simplecraft. Wired For Audio, Cable, and VOIP for each work station.