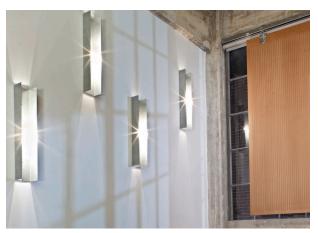

#### Winner of 2013 AIA Honor Award

1st Floor Suite (#105) consists of: 7 Custom Work Stations, Kitchen, Conference Room, File/Admin/Storage Area, and Credenza. MDF Cabinets, Conference Table, and Custom Light Fixtures by Simplecraft. Wired For Audio, Cable, and VOIP for each work station.