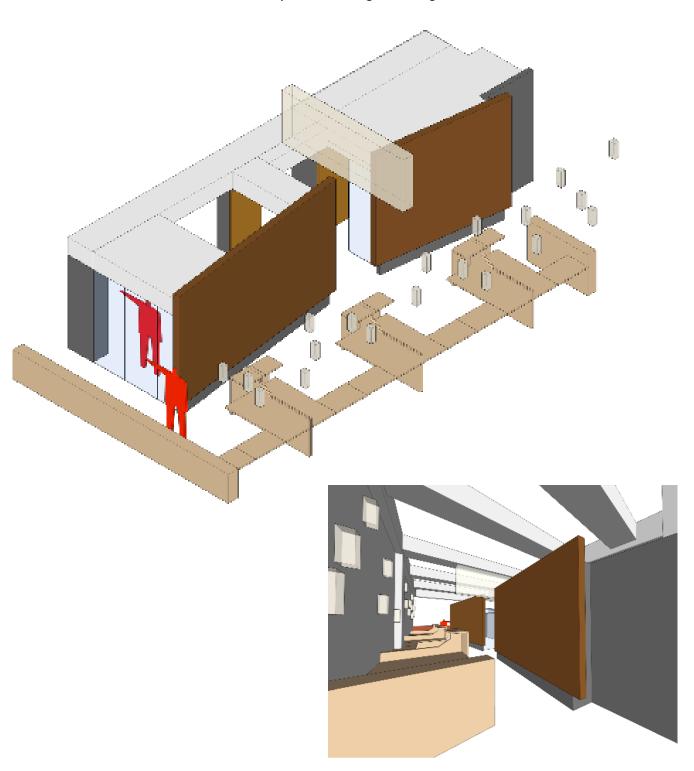

#### Winner of 2013 AIA Honor Award

1st Floor Suite (#105) consists of: 7 Custom Work Stations, Kitchen, Conference Room, File/Admin/Storage Area, and Credenza. MDF Cabinets, Conference Table, and Custom Light Fixtures by Simplecraft. Wired For Audio, Cable, and VOIP for each work station.