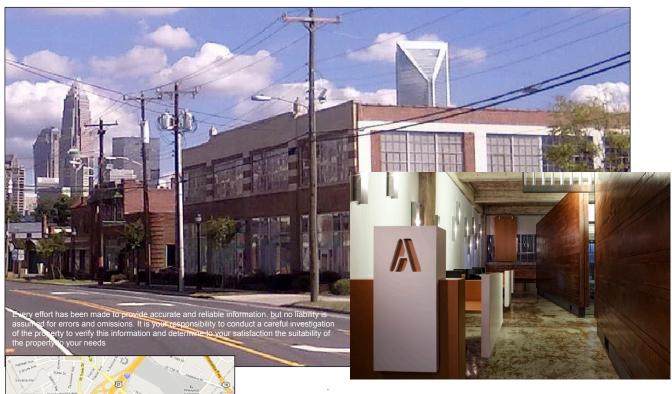

## 1307 W. Morehead STE #105

#### 1,134rsf: Office for LEASE in the Crane Building

Modern, Creative Office Space in a High-Ceiling, Historic Environment

The street Charlette Charl

Ashley Pak, Broker 704-345-7639

Luis Costales 704-517-6733 luis@atypiccraft.com

Crane Building is a Beautifully Redeveloped 1930's era property on the Historic Register with High Ceiling Heights & Open Feel. Located in the FreeMoreWest Neighborhood.

#### Winner of 2013 AIA Honor Award

1st Floor Suite (#105) consists of: 7 Custom Work Stations, Kitchen, Conference Room, File/Admin/Storage Area, and Credenza. MDF Cabinets, Conference Table, and Custom Light Fixtures by Simplecraft. Wired For Audio, Cable, and VOIP for each work station.