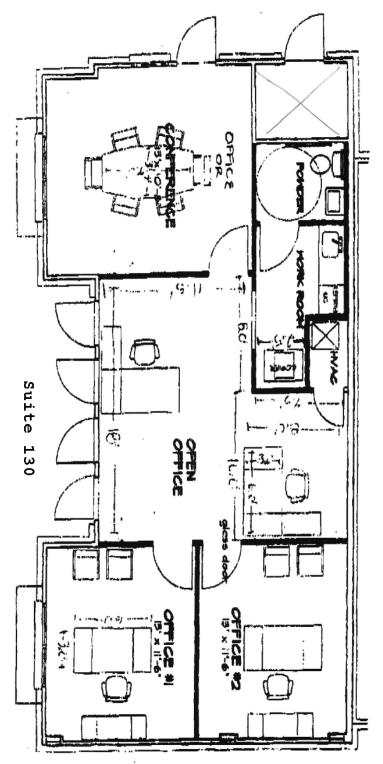

-Two offices, conference room, waiting area, work area, kitchen & bathroom.

-Excellent signage exposure out front.

-Great combination of a professional office feel w/ a relaxing, beautifully landscaped, interior courtyard.

# 400 Clarice Avenue, #130

### +/- 942 SF : Office for LEASE on 7th St. in Elizabeth

1st Floor Professional Office Suite in "The Williamson"!

Providence Commercial Real Estate Advisors, LLC | 1307 West Morehead St., Suite 107 | Charlotte, North Carolina 28208