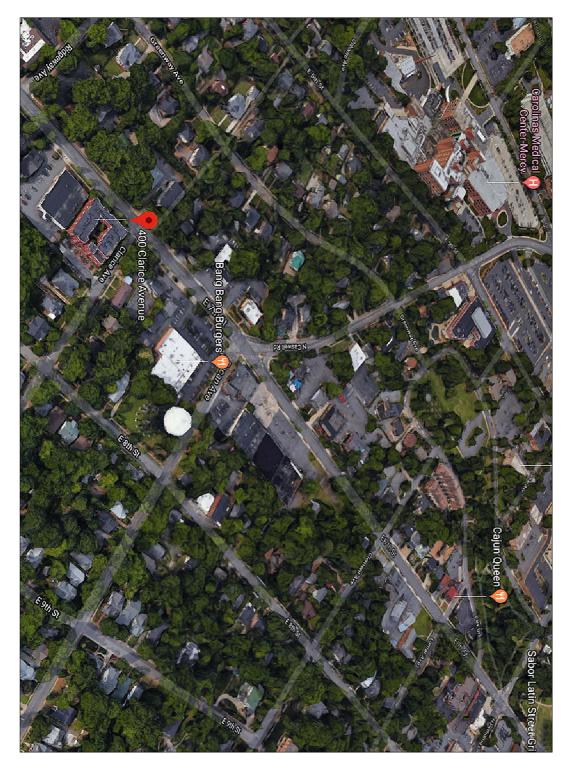

# 400 Clarice Avenue, #130

#### +/- 942 SF : Office for LEASE on 7th St. in Elizabeth 1st Floor Professional Office Suite in "The Williamson"!

Providence Commercial Real Estate Advisors, LLC | 1307 West Morehead St., Suite 107 | Charlotte, North Carolina 28208