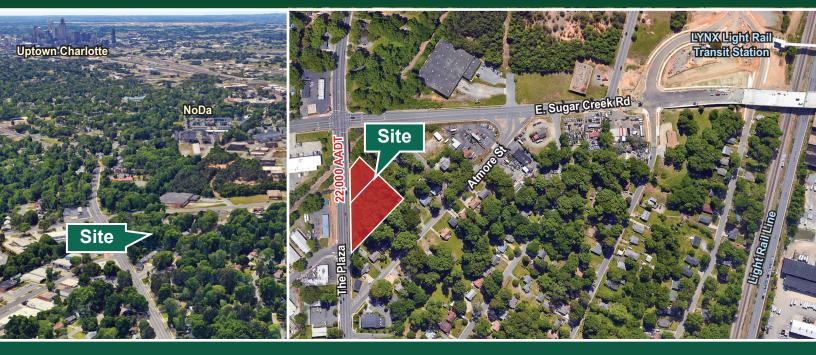

## **Excellent Development Opportunity in a Booming Market**

+/-1.14 Acre Site Available in a Great Transitional Area

## **FEATURES**

- 1.14 Acres / 49,658 SF (2 Parcels) Vacant land
- Parcels: 09104605 & 09104604
- Outstanding Location
  - Corner of The Plaza and E. Sugar Creek Road
  - .5 miles from the Sugar Creek Transit Station
  - 2.2 miles to I-85
  - 3 Miles to I-277
  - 3 Miles to Uptown Charlotte
- Approximately 368' of frontage on The Plaza which has a traffic count of 22,000 AADT (per NCDOT)
- 7oned I-1