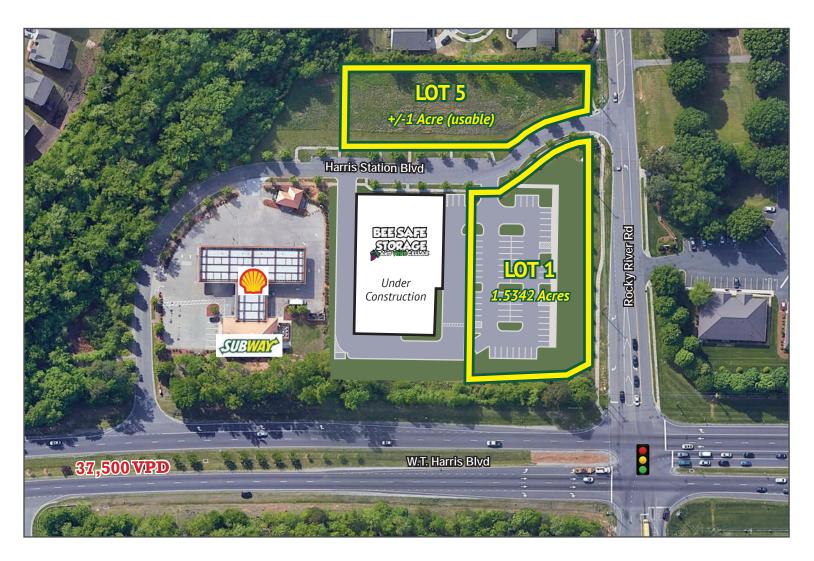

### +/-5.16 Total Acres Available For Sale on W.T. Harris Blvd

Excellent Retail Location at Signalized Intersection

### **FEATURES**

- +/-5.16 Acres available on two parcels
- Lot 1: +/-1.53 Acres (City approved plan for up to 12,000 SF of building on lot)
- Lot 5: +/-3.63 Acres (City approved plan for up to 8,000 SF of building on lot)
- Utilities to the site and offsite stormwater provided
- Zoning NS (Neighborhood Services)
- Abundant parking already built for Lot 1
- Site is locate the signalized intersection of W.T. Harris Blvd and Rocky River Rd near the University Area.
- Traffic Count of 37,500 VPD in front of the site