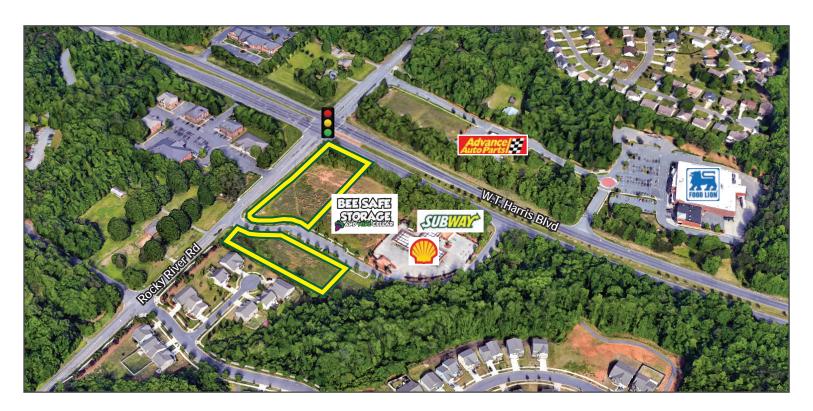

### W.T. Harris Blvd Outparcels

W.T. Harris Blvd & Rocky River Rd • Charlotte, NC

### +/-5.16 Total Acres Available For Sale on W.T. Harris Blvd

Excellent Retail Location at Signalized Intersection

### **FEATURES**

- +/-5.16 Acres available on two parcels
- Lot 1: +/-1.53 Acres (City approved plan for up to 12,000 SF of building on lot)
- Lot 5: +/-3.63 Acres (City approved plan for up to 8,000 SF of building on lot)
- Utilities to the site and offsite stormwater provided
- Zoning NS (Neighborhood Services)
- Abundant parking already built for Lot 1
- Site is locate the signalized intersection of W.T. Harris Blvd and Rocky River Rd near the University Area.
- Traffic Count of 37,500 VPD in front of the site