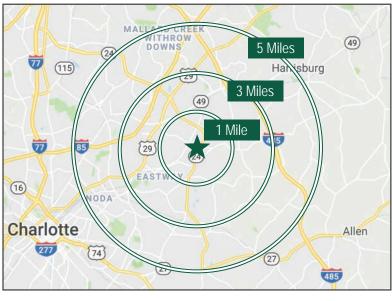

## W.T. Harris Blvd Outparcels

W.T. Harris Blvd & Rocky River Rd • Charlotte, NC

| DEMOGRAPHICS          |           |           |           |
|-----------------------|-----------|-----------|-----------|
|                       | 1 Mile    | 3 Miles   | 5 Miles   |
| 2019 Population       | 7,282     | 79,220    | 219,581   |
| 2024 Population       | 8,105     | 86,944    | 240,375   |
| Pop. Growth 2019-2024 | 11.30%    | 9.75      | 9.47%     |
| Average Age           | 33.10     | 33.20     | 33.90     |
| 2019 Total Households | 2,796     | 27,506    | 80,386    |
| HH Growth 2019-2024   | 11.02%    | 9.76%     | 9.28%     |
| Median HH Income      | \$48,327  | \$46,378  | \$50,655  |
| Average HH Size       | 2.60      | 2.70      | 2.60      |
| Median Home Value     | \$180,863 | \$160,847 | \$164,223 |
| Median Year Built     | 1999      | 1994      | 1994      |